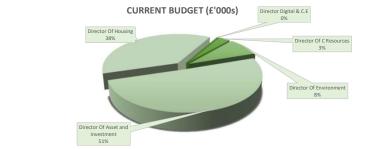

| DIRECTORATE                      | CURRENT<br>BUDGET (£'000s) | Outturn (£'000s) | PROPOSED SLIPPAGE for 22/23 (£'000s) |
|----------------------------------|----------------------------|------------------|--------------------------------------|
| Director Digital & C.E           | 275                        | 275              | 0                                    |
| Director Of C Resources          | 1,651                      | 1,651            | 0                                    |
| Director Of Environment          | 4,898                      | 1,958            | (2,812)                              |
| Director Of Asset and Investment | 29,509                     | 1,050            | (26,459)                             |
| Director Of Housing              | 22,007                     | 13,200           | (12,663)                             |
| Total                            | 58,340                     | 18,134           | (41,934)                             |